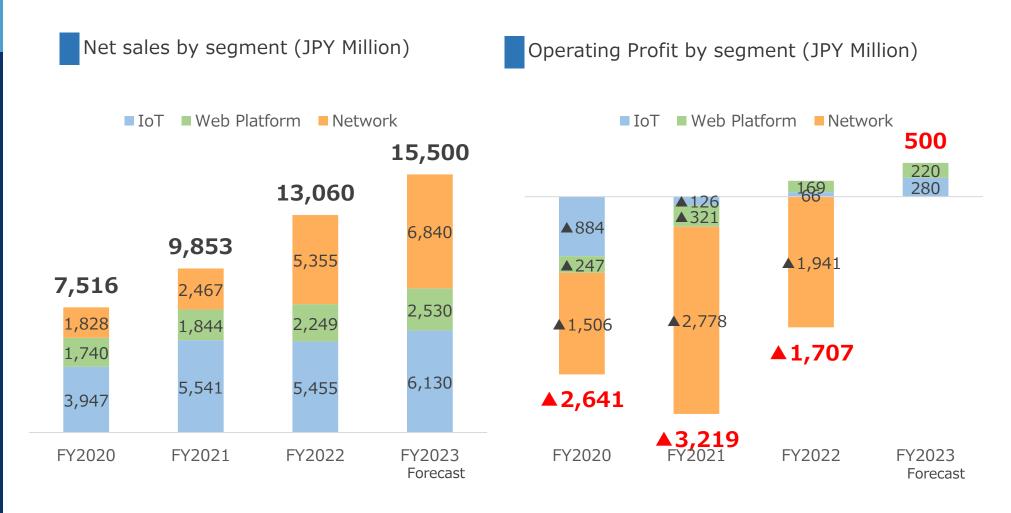

# History

Date of establishment Capital stock Net sales Number of employees February 1, 1984
¥ 17,000million (As of Jan,2023)
¥ 13,060million (Resulted in FY 2022)
Consolidated 814
Non-consolidated 309 (As of Jan,2023)

# **Overview by Segment**

Maintain sales growth and return to profitability for the first time in four fiscal years

ACCESS