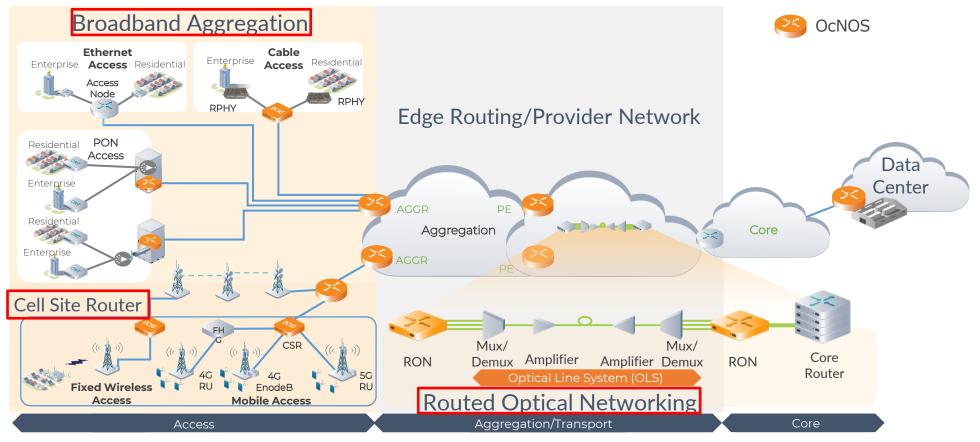

## Network

- Software development and sales of network equipment for communication carriers and data center
- Focusing on market expansion of network OS "OcNOS" as a leading white box company

## Focusing on developing the white box market by providing the OS "OcNOS" for network equipment used by telecommunication carriers and data center

Network switch: Network device that connects networks

White box (switch) : network switch that is not pre-integrated with network operating system OcNOS: Network OS equipped with router and optical transmission functions installed in the white box