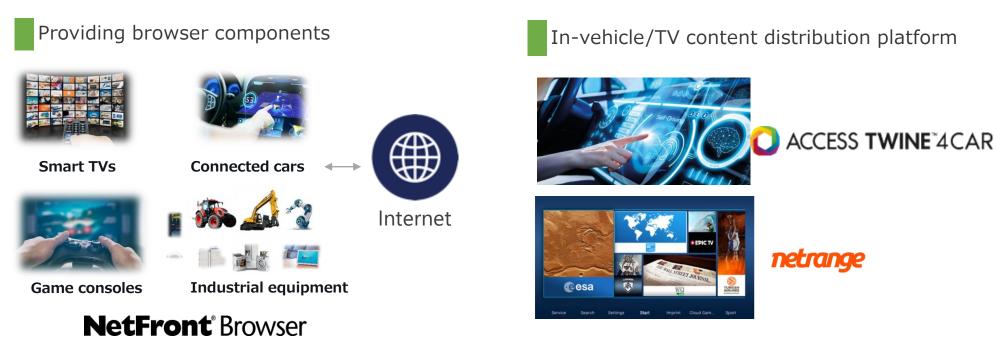

## **Web Platform**

- Realization of a society that connects the Internet and various devices by providing browser components using embedded software technology
- Promoting business development focused on video and content distribution platforms in the future

# **Web Platform**

Providing embedded software products for smart devices, information appliances, and other devices in domestic and overseas markets

- Enables connection of various electronic devices to the Internet
- About 80% of TVs in Japan are equipped with some kind of ACCESS product
- Track record of doing business with four of the world's top 10 automotive manufacturers in the in-vehicle field

• Providing a platform that enables various content distribution for in-vehicle and TV