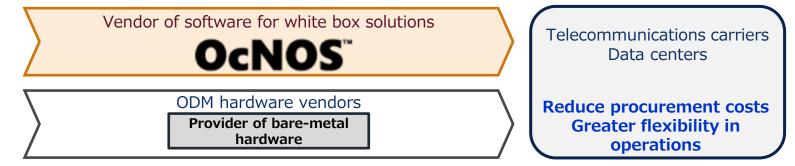

## Focusing on developing the white box market by providing the OS "OcNOS" for network equipment used by telecommunication carriers and data center

Network switch: Network device that connects networks

White box (switch) : network switch that is not pre-integrated with network operating system OcNOS: Network OS equipped with router and optical transmission functions installed in the white box

# **Network : Transition to white-box solutions**

White box solution is progressing as a means of reducing network infrastructure investment costs and liberating from vendor lock-in.

Conventional solutions: Procurement of dedicated hardware and software as a set

Whitebox solutions: Procurement of bare-metal hardware and software separately