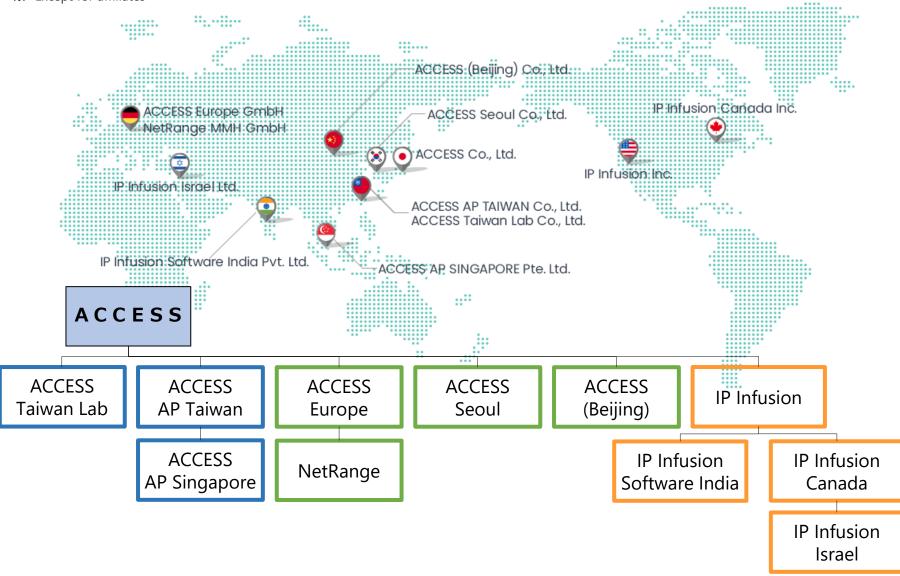

0s

## 1990s

Launched Browser

for Cellular Phone

## 2000s

## 2010s

**1984** ACCESS Ltd. was founded

#### 1996 NetFront<sup>®</sup> was launched 1999

Compact NetFront was launched for i-mode cellular phone

### Challenge for Developing OS (Operating System) for Smart Phone

2000

Changed the trade name to ACCESS Co., LTD. **2001** 

IPO to the TSE Mothers

## 2005

Acquisition of Palm Source Inc.



Acquisition of IP Infusion Inc. Developing New Business / Investing to IoT Business and Network Business

#### 2011

Launched Digital Publishing solutions

### 2015

2019

2020

2022

A Network OS for White Box was launched



Acquisition of NetRange MMH GmbH

Listed on the First Section of the TSE

Listed on the Prime Market of the TSE



# **Company Overview**

※ Except for affiliates



ACEESS

# **Business Overview**

## ΙοΤ

- Our core business is IoT professional services that can provide E2E/ one-stop development services by leveraging our strength in technology/architecture examination
- Develop in-house products such as location information solutions and energy management services



## **Web Platform**

- Realization of a society that connects the Internet and various devices by providing browser components using embedded software technology
- Promoting business development focused on video and content distribution platforms in the future

## Network

- Software development and sales of network equipment for communication carriers and data center
- Focusing on market expansion of network OS "OcNOS" as a leading white box company

# NetFront Browser





# loT

##